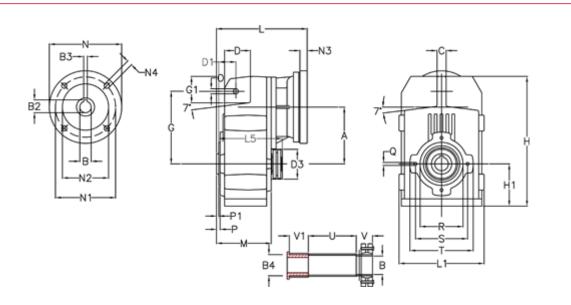

## **Data Sheet**

Article number: 29560214308330 Description: Shaft mounted gear A253QF32-143-P80B5

## **Measures**

| A = 128.75 | D1 = 43.5 | 15 = 197.5  | P1                                  | = 3.5    | V = 4  |
|------------|-----------|-------------|-------------------------------------|----------|--------|
| B = 32     | d3 = 83   | M = 135.5   | Q                                   | = M10x14 | V1 = 4 |
| B1 = 19    | G = 162   | N = 200     | R                                   | = 110    |        |
| B2 = 21.8  | G1 = 58.0 | N1 = 165    | S                                   | = 130    |        |
| B3 = 6     | H = 290.5 | N2 = 130    | Т                                   | = 150    |        |
| B4 = 32    | H1 = 93.5 | N4 = M10x20 | Tightening torque Nm adapter bushin | g = 6.0  |        |
| C = 20     | L = 232.5 | O = 13      | Tightening torque Nm shrink disc    | = 7.0    |        |
| D = 57.0   | L1 = 188  | P = 6.0     | U                                   | = 120.5  |        |
|            |           |             |                                     |          |        |